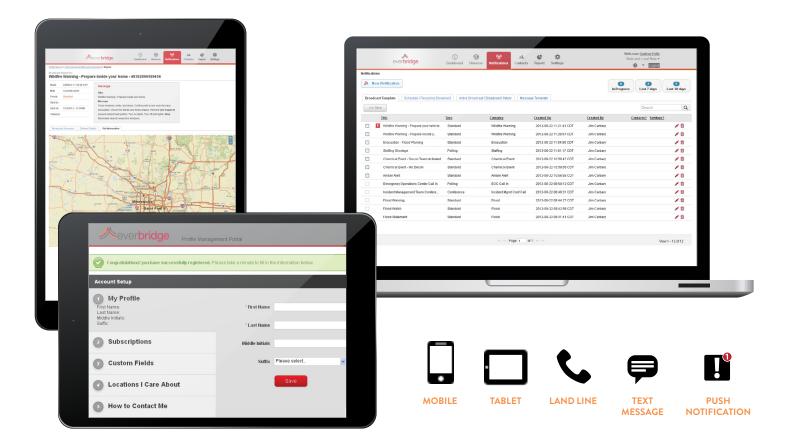

# KEEP KEY STAKEHOLDERS INFORMED WITH CONTEXTUALLY AWARE NOTIFICATIONS

Everbridge Mass Notification enables organizations to send notifications via 25+ contact paths to individuals or groups using lists, locations, and visual intelligence. This comprehensive notification solution keeps your contacts informed before, during and after all events operational incidents, and emergencies. Everbridge Mass Notification features robust analytics, GIS capabilities, and flexible contact management. In addition, customers with global contacts can leverage a single access point to notify contacts and manage contact data across multiple distributed data stores — a unique "globally local" approach.

#### SIMPLE, INTUITIVE USER EXPERIENCE

- + Manage settings, limits, and defaults through a comprehensive and user-friendly administrator interface.
- + Import, organize and categorize contact data in a way that is meaningful to your organization.
- + Easily automated bulk, partial and full updates utilizing a secure, industry standard method for data transfer.
- + Define role-based access controls for managing separate user and contact data.
- + Easily notify contacts and/or manage contact data across multiple distributed data stores and groups from a single access point.
- + Include multiple groups and custom fields from internal systems to help with message targeting.
- + Set opt-in portals to either publicly available or private (invitation only) and allow contacts to opt-in, update, and manage their accounts including contact information, locations they care about, alert preferences and more- through branded, customizable web-based portals.
- + Support accessibility guidelines public and private portals are Section 508 compliant and include field-level view/read/write access controls.