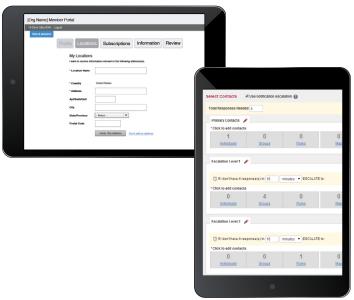

#### SIMPLE, INTUITIVE USER EXPERIENCE

- + Manage settings, limits, and defaults through a comprehensive and user-friendly administrator interface.
- + Import, organize and categorize contact data in a way that is meaningful to your organization.
- + Easily automated bulk, partial and full updates utilizing a secure, industry standard method for data transfer.
- + Define role-based access controls for managing separate user and contact data.
- + Easily notify contacts and/or manage contact data across multiple distributed data stores and groups from a single access point.
- + Include multiple groups and custom fields from internal systems to help with message targeting.
- + Set opt-in portals to either publicly available or private (invitation only) and allow contacts to opt-in, update, and manage their accounts including contact information, locations they care about, alert preferences and more- through branded, customizable web-based portals.
- + Support accessibility guidelines public and private portals are Section 508 compliant and include field-level view/read/write access controls.