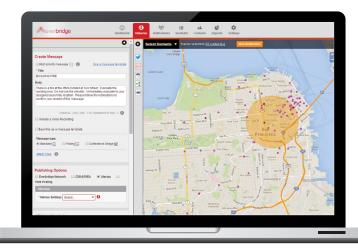

#### **GEO-INTELLIGENT TOOLS**

- + Send messages to recipients in a specific geographic region (zip code, street address, radius from a specific point, or other attribute) with GISbased message targeting.
- + Specify targeted contact locations with userfriendly drawing tools, or even upload shape files from other applications for on-the-fly notifications.
- Search for, view the locations of, and send alerts to specific contact types, including functional needs populations, fire districts, alert type subscribers, and more.
- + Use PrecisionGIS to upload and manage custom geo-coded contact addresses and also integrate custom maps for message targeting
- + Load, geo-code, and manage contact data within a single interface and in real-time.
- Exclude specific contacts from targeted messaging, based on defined attributes, including location.