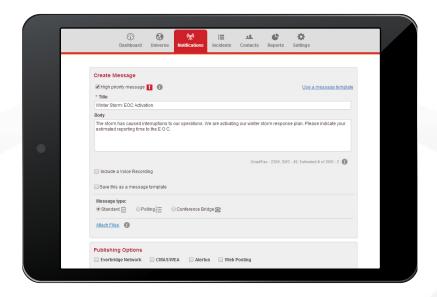

#### ANTICIPATE, TARGET, COMMUNICATE

- Target the individual and not the device for intelligent, personalized message delivery.
- + Escalate notifications to ensure that the next person or group is notified if the first person or group doesn't respond.
- Broadcast messages to virtually any communications device, with support for over 25 contact paths, including desktop alerts.
- + Build events for one-click sending during incidents. Set up notification templates with predetermined contact lists and pre-defined messages for faster communications in a crisis.
- + Resend notifications to recipients or send follow up messages to all or a sub-set of recipients for tracking within the same incident or event.
- + Configure rules based on your infrastructure's capacity with flexible call-throttling capabilities.
- Segregate your management and operating structure into multiple notification environments.
  Separating by geography, department/function, country or other criteria provides maximum security and flexibility.
- Automatically publish notifications to public websites, Intranets, internal systems, and social media.

## ADVANCED MOBILITY AND CONNECTIVITY

- + Bring the power and security of the full desktop application to mobile devices everywhere, even under adverse network conditions.
- + Support multi-platform smart phones and tablets, including Apple® iOS and Android™ devices.
- Benefit from reporting and analytics with a native interface designed for the operating system of the device.
- + Send notifications with a multiple-choice polling question with up to nine different responses.